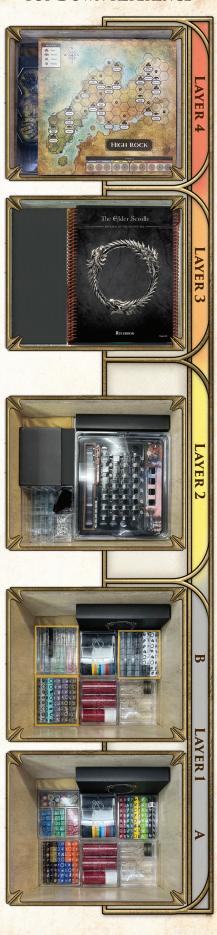

# HOW TO PACK YOUR BOX

Pack your box following the listed item order starting with Layer 1.

\*Deluxe Adventurer Inventories are staggered and replace foam.

#### LAYER 4

Neoprene Tile Tray 3 Overland Maps Large Foam Block

\*Remove Layer 3 foam block to fit your Deluxe Chip Bags.

### LAYER 3

- 2 Reference Sheets
- 7 Booklets Foam Block

\*Snappable Dice Tray fits here.

## LAYER 2

4 Game Save Trays Card Tray Small Card Box Dial Tracker Foam Block

### LAYER

Large Card Box (w/Campaign Journal)

Token Tray

- 5 Dice Trays
- 3 Chip Trays
- 3 Draw Bags