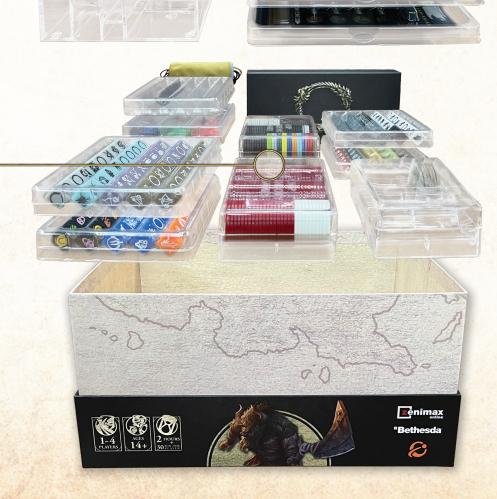

# HOW TO PACK YOUR BOX

Pack your box following the listed item order starting with Layer 1.

\*Deluxe Adventurer Inventories are staggered and replace foam.

### LAYER

Large Card Box (w/Campaign Journal)

Token Tray

- 5 Dice Trays
- 3 Chip Trays
- 3 Draw Bags